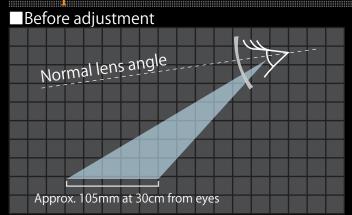

## Comparison of near vision field

## After adjustment You can change to the best front angle by adjustment! Adjusted lens angle Adjusted lens angle Approx. 12.5%!

Individual results may vary.

www.excel-opt.co.jp Tel:(81)778-52-8822 Email:info@excel-opt.co.jp