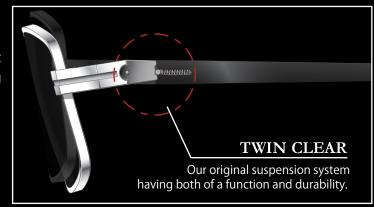

## Front angle adjusting system

## **Features**

TWIN CLEAR has been developed for people who wear reading glasses or Progressive & Bifocal glasses. This technology is that front angle is adjustable without taking off the eyeglasses, which you can look at reading area easily and your near vision field increases approx. 12.5% more than normal ones.

You can enjoy the durability and functionality of the system. A hundred thousand times of movement test have been passed!